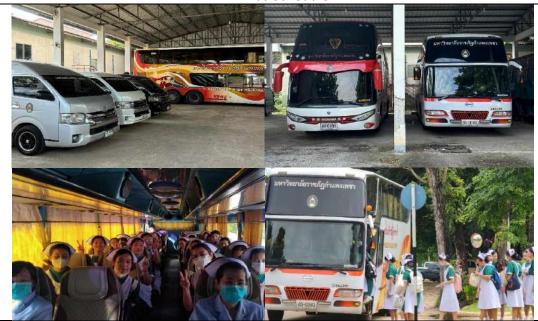

**Travelling Service for Students** 

## **Description:**

Kamphaeng Phet Rajabhat University provides buses and vans to pick up and drop off nursing students on weekdays from 07.30-17.00, so the students can intern as part of their nursing training.