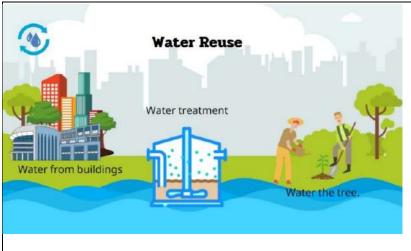

## [4] Water (WR)

[4.4] Consumption of treated water

The diagram shows how treated water is used for watering plants.

Using treated water to water plants

## **Description:**

The university has installed a watering system across various areas to irrigate its green spaces, which make up 12.61% of the total campus area. This system utilizes treated water, releasing it into the university's water sources to irrigate the entire landscape. Through this process, the university is able to recycle over 50% of the wastewater.