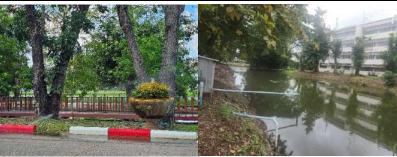

## **Description:**

The university has installed a watering system across various areas to irrigate its green spaces, which make up 12.61% of the total campus area. This system utilizes treated water, releasing it into the university's water sources to irrigate the entire landscape. Through this process, the university is able to recycle over 50% of the wastewater.