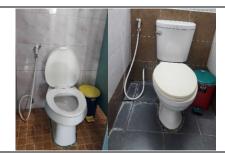

### Image displaying the water conservation and usage policy of the university.

Water-saving closet

### **Description:**

As part of its efforts to conserve and reduce water usage, the university has launched a social media campaign, available on the Green Office website (<a href="https://green-office.kpru.ac.th/index.php/download-the-document">https://green-office.kpru.ac.th/index.php/download-the-document</a>), to promote its water conservation strategies. Water-saving toilets are one of the environmentally friendly products installed during the renovation of buildings and bathroom repairs across the university. Currently, more than 50% of the sanitary ware has been replaced as part of ongoing building maintenance activities.