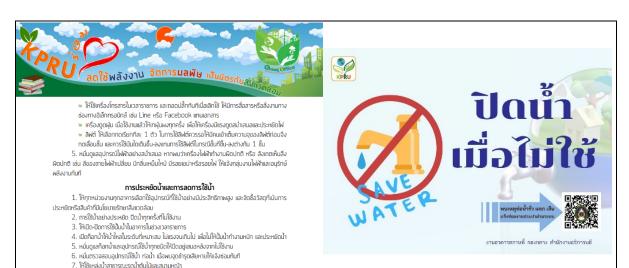

### Image displaying the water conservation and usage policy of the university.

Water-saving closet

### **Description:**

As part of its efforts to conserve and reduce water usage, the university has launched a social media campaign, available on the Green Office website (<a href="https://green-office.kpru.ac.th/index.php/download-the-document">https://green-office.kpru.ac.th/index.php/download-the-document</a>), to promote its water conservation strategies. Water-saving toilets are one of the environmentally friendly products installed during the renovation of buildings and bathroom repairs across the university. Currently, more than 50% of the sanitary ware has been replaced as part of ongoing building maintenance activities.