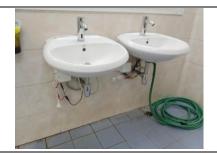

### Image displaying the water conservation and usage policy of the university.

Water-saving closet

### **Description:**

As part of its efforts to conserve and reduce water usage, the university has launched a social media campaign, available on the Green Office website (<a href="https://green-office.kpru.ac.th/index.php/download-the-document">https://green-office.kpru.ac.th/index.php/download-the-document</a>), to promote its water conservation strategies. Water-saving toilets are one of the environmentally friendly products installed during the renovation of buildings and bathroom repairs across the university. Currently, more than 50% of the sanitary ware has been replaced as part of ongoing building maintenance activities.