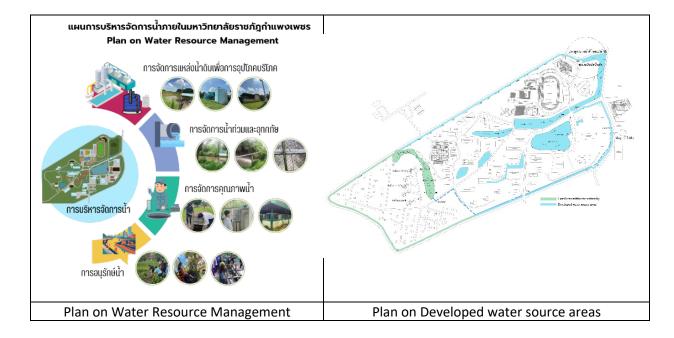

## **Description:**

The university has developed a water management plan as part of its efforts to implement water management and conservation, aiming to maximize the benefits and value of water and achieve sustainable water management. This includes the regular and ongoing execution of short-term projects, such as weekly water resource development activities, protection efforts, and water resource development training. The project provides clear guidelines for water resource development, contributing to improve water resource protection across more than 70% of the campus area.