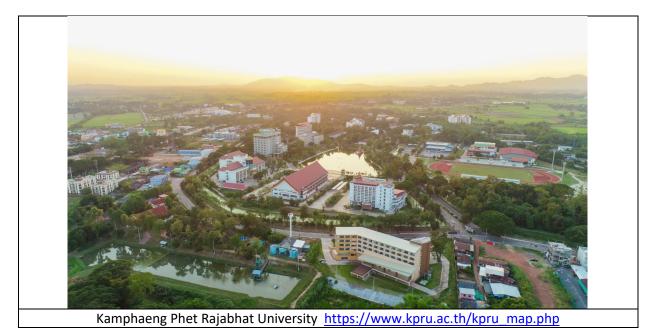

## **Description:**

Kamphaeng Phet Rajabhat University covers an area of 883,432 square meters. It is located 3 kilometers from the downtown and located in Nakhon Chum, Mueang Kamphaeng Phet, Kamphaeng Phet that in the Northen part of Thailand. It provides various courses at both bachelor and graduate level under the jurisdiction of the Office of the Higher Education Commission, Ministry of Higher Education, Science, Research, and Innovation.