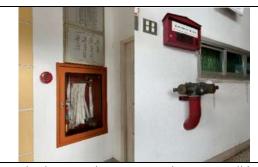

## [1] Setting and Infrastructure (SI)[1.21] Security and safety facilities

CCTV in public areas and in all buildings

Secuirty system with security gaurds by the entrance

Fire hydrant and emergency button in all buildings