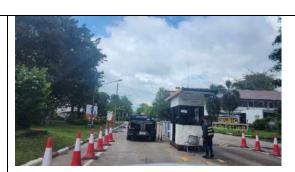

## [1] Setting and Infrastructure (SI)[1.21] Security and safety facilities

CCTV in public areas and in all buildings

Secuirty system with security gaurds by the entrance

Fire hydrant and emergency button in all buildings

## **Description:**

Kamphaeng Phet Rajabhat University provides a security system for the safety of life and properties by installing CCTV monitoring around the campus, emergency buttons, fire hydrants and empllying security guards at all times.