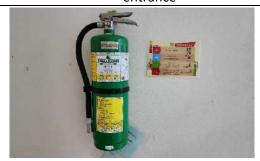

## **UI GreenMetric Questionnaire**

University : Kamphaeng Phet Rajabhat University

Country: Thailand

Web Address : www.kpru.ac.th

## [1] Setting and Infrastructure (SI)[1.21] Security and safety facilities



CCTV in public areas and in all buildings



Secuirty system with security gaurds by the entrance



Fire hydrant and emergency button in all buildings



Fire extinguishers are installed on every floor of each building

## **Description:**

Kamphaeng Phet Rajabhat University provides a security system for the safety of life and properties by installing CCTV monitoring around the campus, emergency buttons, fire hydrants and empllying security guards at all times.